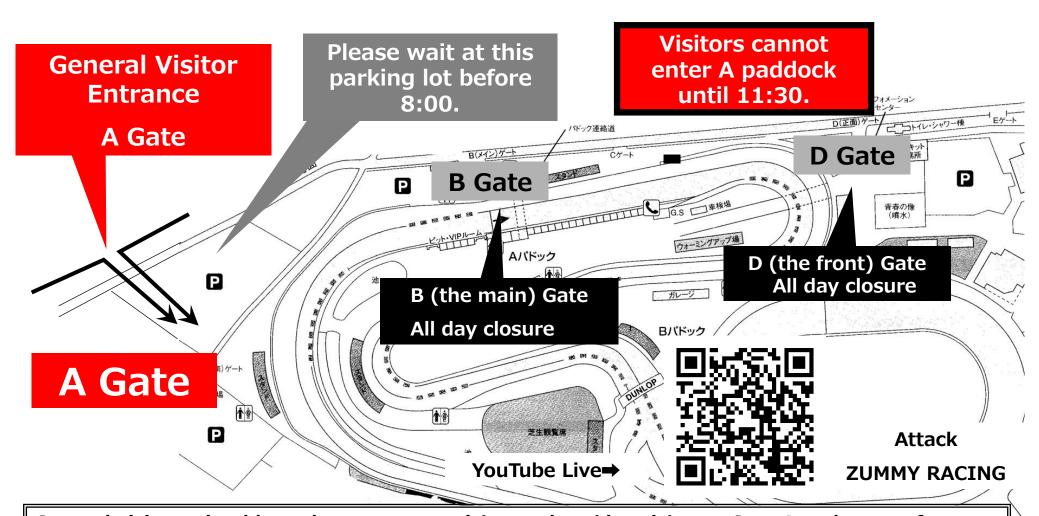

General visitors should purchase entrance ticket and parking ticket at Gate A and enter after 8:00.

There are parking lots for general visitors only at P1, P2, P4, P5, P6 and P7. <Entrance fee: ¥ 2,000 per person / Parking lot: ¥ 1000 per vehicle, free entry for high school students and younger>

## **ZUMMIX PLANNING**

General visitors should purchase entrance ticket and parking ticket at Gate A and enter after 8:00.

There are parking lots for general visitors only at P1, P2, P4, P5, P6 and P7. <Entrance fee: ¥ 2,000 per person / Parking lot: ¥ 1000 per vehicle, free entry for high school students and younger>

## Attack February 18 (Sat) Parking Lot Map

Visitors cannot enter until 8:00.

General visitors should purchase entrance ticket and parking ticket at Gate A and enter after 8:00.

There are parking lots for general visitors only at P1, P2, P4, P5, P6 and P7. <Entrance fee: ¥ 2,000 per person / Parking lot: ¥ 1000 per vehicle, free entry for high school students and younger>