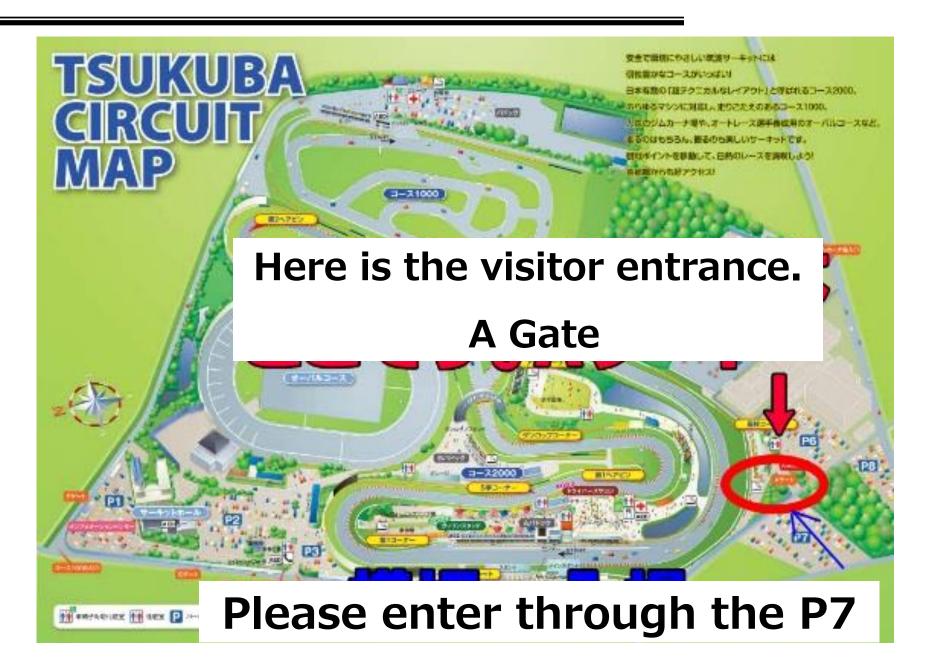

General visitors should purchase entrance ticket and parking ticket at Gate A and enter after 8:00.

There are parking lots for general visitors only at P1, P2, P4, P5, P6 and P7. <Entrance fee: ¥ 2,000 per person / Parking lot: ¥ 1000 per vehicle, free entry for high school students and younger>

## **ZUMMIX PLANNING**

General visitors should purchase entrance ticket and parking ticket at Gate A and enter after 8:00.

There are parking lots for general visitors only at P1, P2, P4, P5, P6 and P7. <Entrance fee: ¥ 2,000 per person / Parking lot: ¥ 1000 per vehicle, free entry for high school students and younger>

## Attack February 18 (Sat) Parking Lot Map

Visitors cannot enter until 8:00.

General visitors should purchase entrance ticket and parking ticket at Gate A and enter after 8:00.

There are parking lots for general visitors only at P1, P2, P4, P5, P6 and P7. <Entrance fee: ¥ 2,000 per person / Parking lot: ¥ 1000 per vehicle, free entry for high school students and younger>