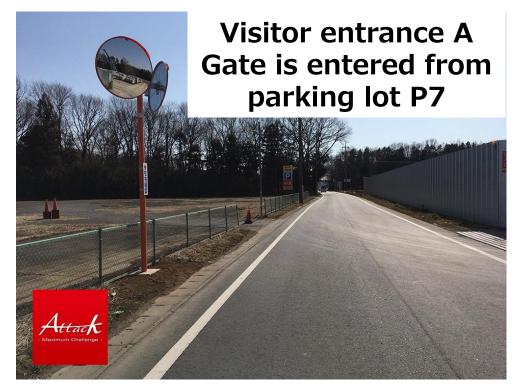

General visitors should purchase entrance ticket and parking ticket at Gate A and enter after 8:00.

There are parking lots for general visitors only at P1, P2, P4, P5, P6 and P7. <Entrance fee: ¥ 2,000 per person / Parking lot: ¥ 1000 per vehicle, free entry for high school students and younger>

## **ZUMMIX PLANNING**

General visitors should purchase entrance ticket and parking ticket at Gate A and enter after 8:00.

There are parking lots for general visitors only at P1, P2, P4, P5, P6 and P7. <Entrance fee: ¥ 2,000 per person / Parking lot: ¥ 1000 per vehicle, free entry for high school students and younger>

## Attack February 18 (Sat) Parking Lot Map

Visitors cannot enter until 8:00.

General visitors should purchase entrance ticket and parking ticket at Gate A and enter after 8:00.

There are parking lots for general visitors only at P1, P2, P4, P5, P6 and P7. <Entrance fee: ¥ 2,000 per person / Parking lot: ¥ 1000 per vehicle, free entry for high school students and younger>