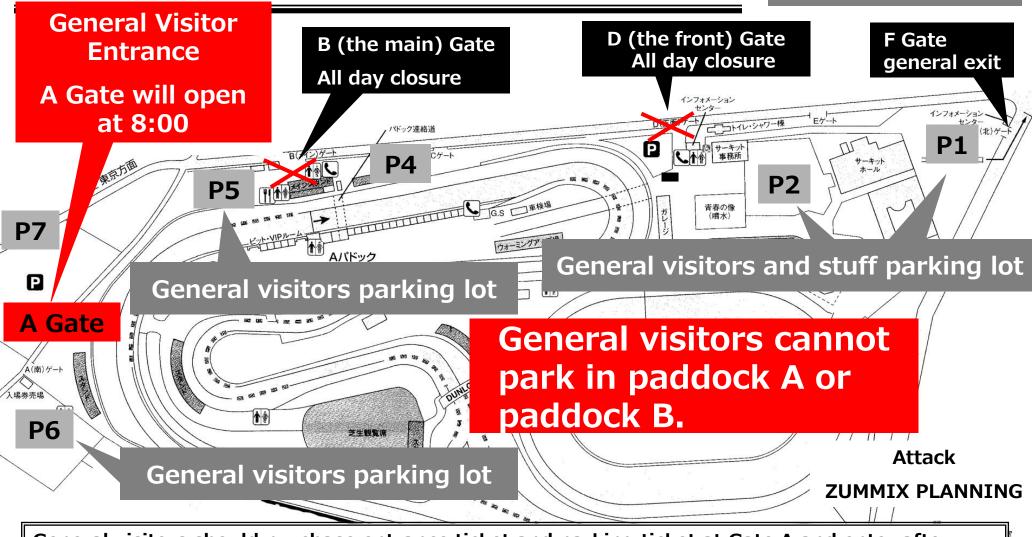

General visitors should purchase entrance ticket and parking ticket at Gate A and enter after 8:00.

There are parking lots for general visitors only at P1, P2, P4, P5, P6 and P7. <Entrance fee: ¥ 2,000 per person / Parking lot: ¥ 1000 per vehicle, free entry for high school students and younger>

## **ZUMMIX PLANNING**

General visitors should purchase entrance ticket and parking ticket at Gate A and enter after 8:00.

There are parking lots for general visitors only at P1, P2, P4, P5, P6 and P7. <Entrance fee: ¥ 2,000 per person / Parking lot: ¥ 1000 per vehicle, free entry for high school students and younger>

## Attack February 18 (Sat) Parking Lot Map

Visitors cannot enter until 8:00.

General visitors should purchase entrance ticket and parking ticket at Gate A and enter after 8:00.

There are parking lots for general visitors only at P1, P2, P4, P5, P6 and P7. <Entrance fee: ¥ 2,000 per person / Parking lot: ¥ 1000 per vehicle, free entry for high school students and younger>