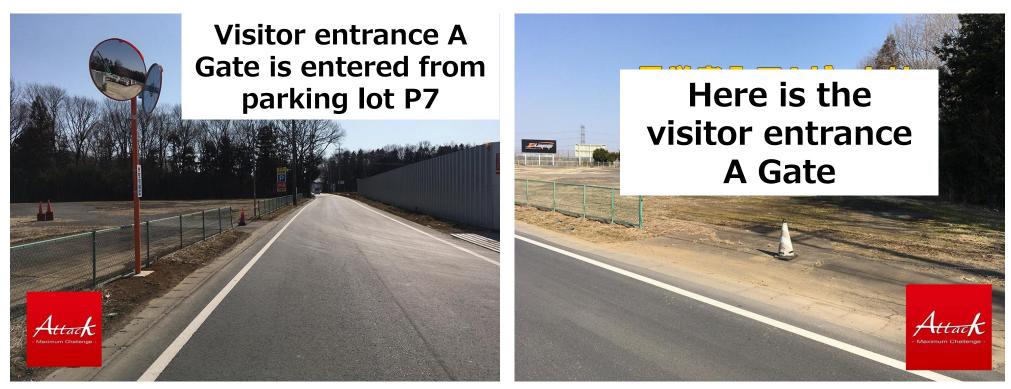

General visitors should purchase entrance ticket and parking ticket at Gate A and enter after 8:00.

There are parking lots for general visitors only at P1, P2, P4, P5, P6 and P7. <Entrance fee: ¥ 2,000 per person / Parking lot: ¥ 1000 per vehicle, free entry for high school students and younger>