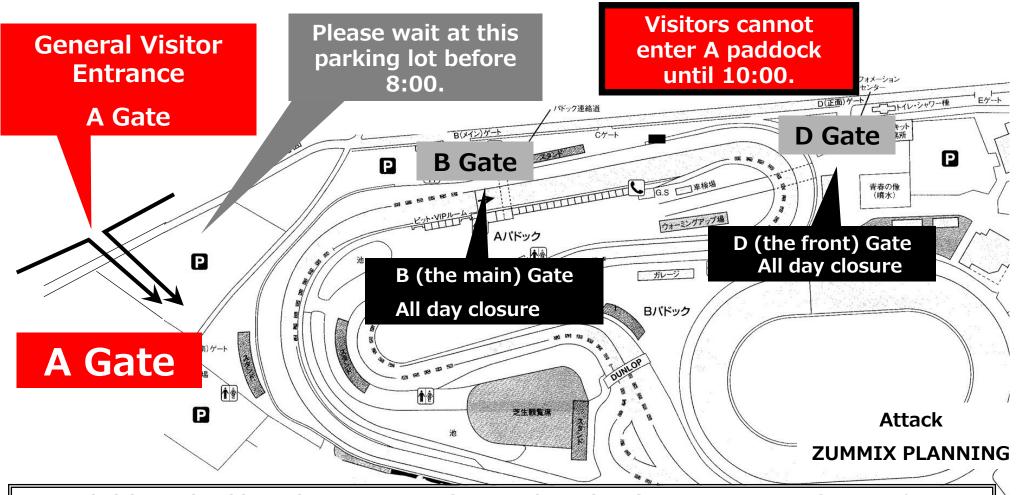

## Attack February 20 (Sat.) General visitors Admission information

General visitors should purchase entrance ticket and parking ticket at Gate A and enter after 8:00.

There are parking lots for general visitors only at P1, P2, P4, P5, P6 and P7. <Entrance fee: ¥ 2,000 per person / Parking lot: ¥ 1000 per vehicle, free entry for high school students and younger>