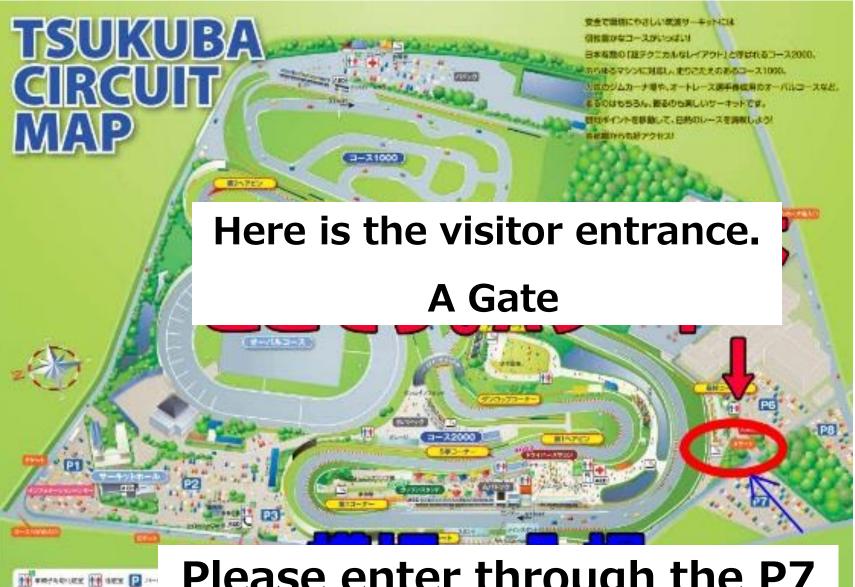

General visitors should purchase entrance ticket and parking ticket at Gate A and enter after 8:00.

There are parking lots for general visitors only at P1, P2, P4, P5, P6 and P7. <Entrance fee: ¥ 2,000 per person / Parking lot: ¥ 1000 per vehicle, free entry for high school students and younger>