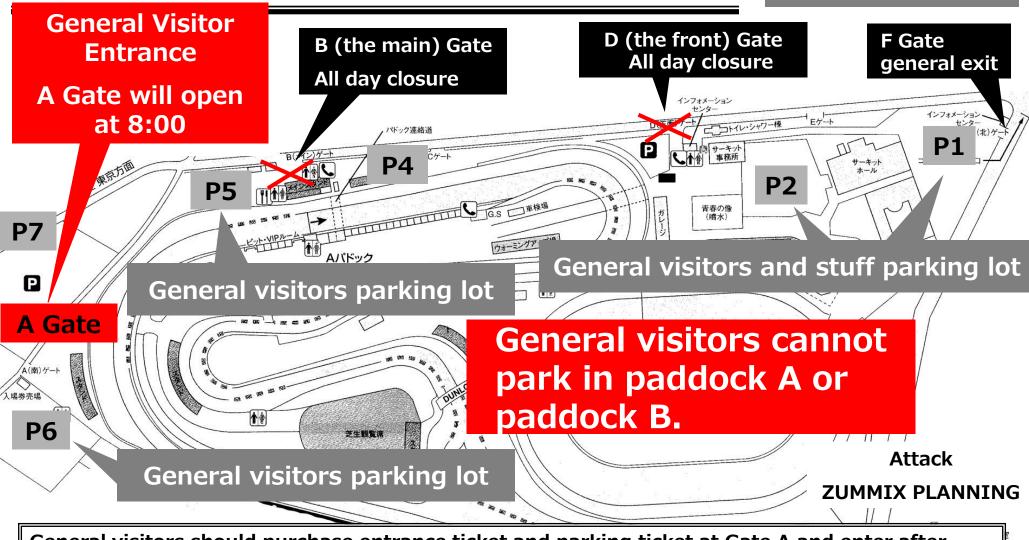

## Attack February 20 (Sat) Parking Lot Map

General visitors should purchase entrance ticket and parking ticket at Gate A and enter after 8:00.

There are parking lots for general visitors only at P1, P2, P4, P5, P6 and P7. <Entrance fee: ¥ 2,000 per person / Parking lot: ¥ 1000 per vehicle, free entry for high school students and younger>

General visitors should purchase entrance ticket and parking ticket at Gate A and enter after 8:00.

There are parking lots for general visitors only at P1, P2, P4, P5, P6 and P7. <Entrance fee: ¥ 2,000 per person / Parking lot: ¥ 1000 per vehicle, free entry for high school students and younger>