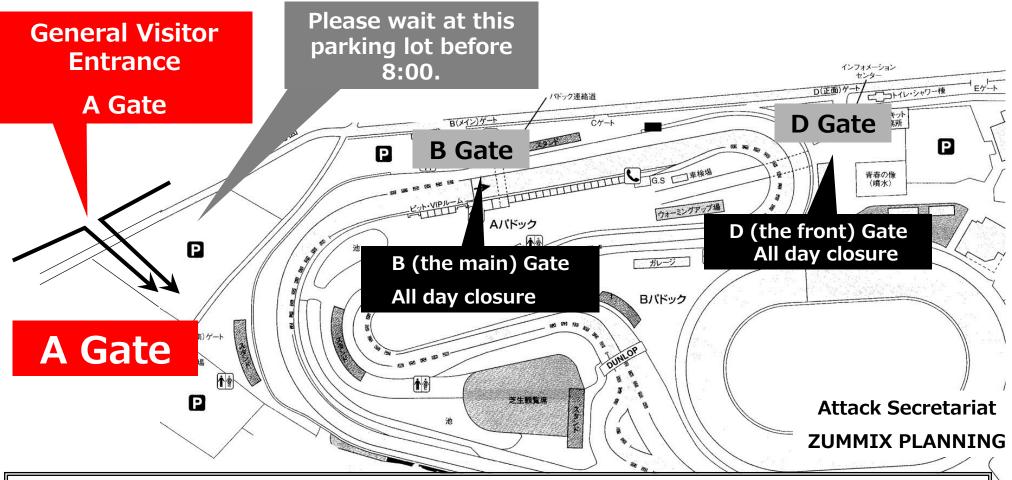

General visitors should purchase entrance ticket and parking ticket at Gate A and enter after 8:00.

There are parking lots for general visitors only at P1, P2, P4, P5 and P6. <Entrance fee: ¥ 1,500 per person / Parking lot: ¥ 1000 per vehicle, free entry for high school students and younger>

**Attack Secretariat** 

**ZUMMIX PLANNING** 

General visitors should purchase entrance ticket and parking ticket at Gate A and enter after 8:00.

There are parking lots for general visitors only at P1, P2, P4, P5 and P6. <Entrance fee: ¥ 1,500 per person / Parking lot: ¥ 1000 per vehicle, free entry for high school students and younger>