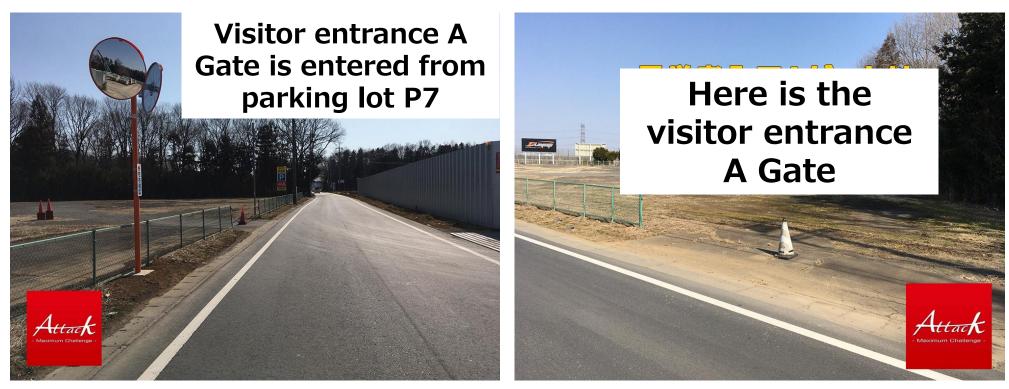

General visitors should purchase entrance ticket and parking ticket at Gate A and enter after 8:00.

There are parking lots for general visitors only at P1, P2, P4, P5 and P6. <Entrance fee: ¥ 1,500 per person / Parking lot: ¥ 1000 per vehicle, free entry for high school students and younger>



**Attack Secretariat** 

**ZUMMIX PLANNING** 

General visitors should purchase entrance ticket and parking ticket at Gate A and enter after 8:00.

There are parking lots for general visitors only at P1, P2, P4, P5 and P6. <Entrance fee: ¥ 1,500 per person / Parking lot: ¥ 1000 per vehicle, free entry for high school students and younger>

## Attack February 22 (Sat.) General visitors Admission information



## **Please enter through the P7**

## Attack February 22 (Sat) Parking Lot Map

Visitors cannot enter until 8:00.