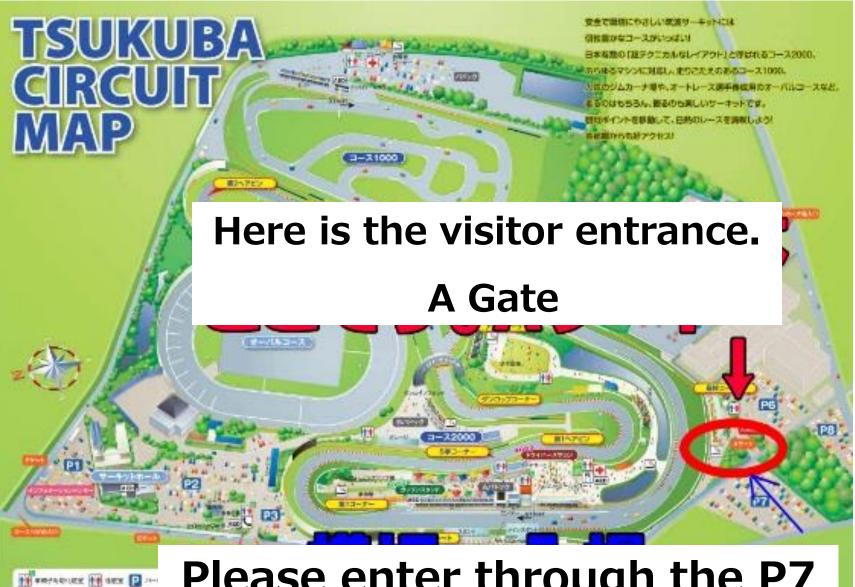

General visitors should purchase entrance ticket and parking ticket at Gate A and enter after 8:00.

There are parking lots for general visitors only at P1, P2, P4, P5 and P6. <Entrance fee: ¥ 1,500 per person / Parking lot: ¥ 1000 per vehicle, free entry for high school students and younger>



**Attack Secretariat** 

**ZUMMIX PLANNING** 

General visitors should purchase entrance ticket and parking ticket at Gate A and enter after 8:00.

There are parking lots for general visitors only at P1, P2, P4, P5 and P6. <Entrance fee: ¥ 1,500 per person / Parking lot: ¥ 1000 per vehicle, free entry for high school students and younger>

## Attack February 22 (Sat.) General visitors Admission information



## **Please enter through the P7**

## Attack February 22 (Sat) Parking Lot Map

Visitors cannot enter until 8:00.