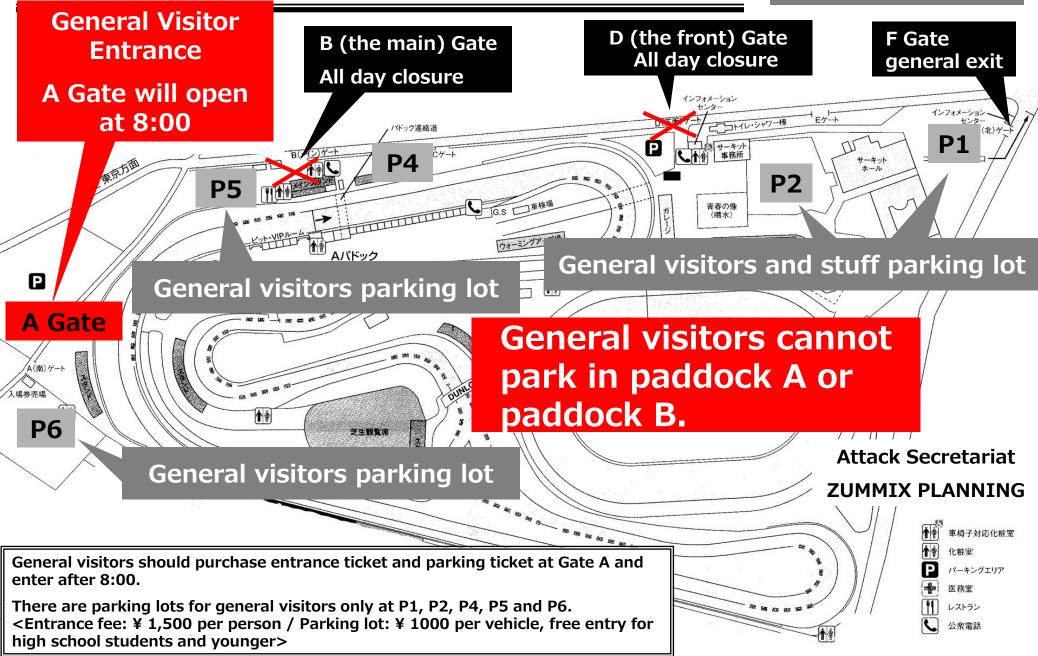

General visitors should purchase entrance ticket and parking ticket at Gate A and enter after 8:00.

There are parking lots for general visitors only at P1, P2, P4, P5 and P6. <Entrance fee: ¥ 1,500 per person / Parking lot: ¥ 1000 per vehicle, free entry for high school students and younger>

**Attack Secretariat** 

**ZUMMIX PLANNING** 

General visitors should purchase entrance ticket and parking ticket at Gate A and enter after 8:00.

There are parking lots for general visitors only at P1, P2, P4, P5 and P6. <Entrance fee: ¥ 1,500 per person / Parking lot: ¥ 1000 per vehicle, free entry for high school students and younger>

## Attack February 22 (Sat) Parking Lot Map

Visitors cannot enter until 8:00.